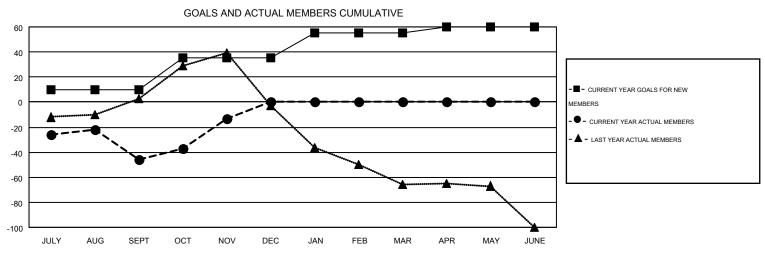

## MONTHLY MEMBERSHIP PROGRESS REPORT

Multiple District 30

Results as of: 11/30/2015

**LOCATION: MISSISSIPPI** 



HARVEY WHITLEY

| $\sim$ | N / | 1 | CA  | 1 |
|--------|-----|---|-----|---|
| (7     | IV/ |   | ι.Α |   |









| DROPPED CLUBS: 1                |               | 50 CLUBS OF 111 ADDED 1 OR MORE<br>NEW MEMBERS | GENDER DISTRIBUTION  MALE 1,808 (73.59%) |              |            |
|---------------------------------|---------------|------------------------------------------------|------------------------------------------|--------------|------------|
| DROPPED MEMBERS                 |               |                                                | FEMALE                                   | 649 (26.41%) |            |
| DECEASED  CLUB CANCELLED  OTHER | 9<br>8<br>119 | CLICK HERE FOR HEALTH ASSESSMENT DATA          | FAMILY UNIT MEMBERS HEAD OF HOUSEHOLD    |              | 345<br>170 |
| TOTAL                           | 136           |                                                | NON-HEAD