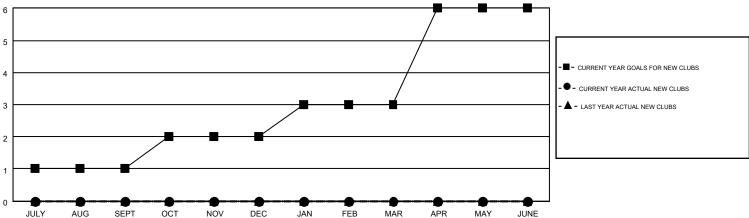

## MONTHLY MEMBERSHIP PROGRESS REPORT

Multiple District 30

Results as of: 11/30/2015

**LOCATION: MISSISSIPPI** 



HARVEY WHITLEY

| $\sim$ | N / | 1 | CA  | 1 |
|--------|-----|---|-----|---|
| (7     | IV/ |   | ι.Α |   |









| DROPPED CLUBS: 1                |               | 50 CLUBS OF 111 ADDED 1 OR MORE<br>NEW MEMBERS | GENDER DISTRIBUTION  MALE 1,808 (73.59%) |              |            |
|---------------------------------|---------------|------------------------------------------------|------------------------------------------|--------------|------------|
| DROPPED MEMBERS                 |               |                                                | FEMALE                                   | 649 (26.41%) |            |
| DECEASED  CLUB CANCELLED  OTHER | 9<br>8<br>119 | CLICK HERE FOR HEALTH ASSESSMENT DATA          | FAMILY UNIT MEMBERS HEAD OF HOUSEHOLD    |              | 345<br>170 |
| TOTAL                           | 136           |                                                | NON-HEA