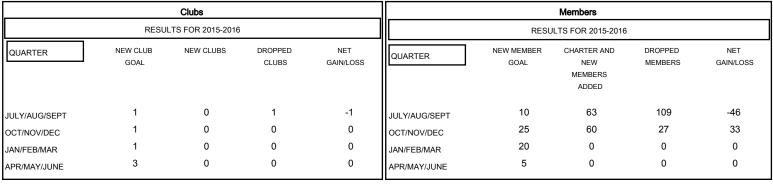

## MONTHLY MEMBERSHIP PROGRESS REPORT

Multiple District 30

Results as of: 11/30/2015

**LOCATION: MISSISSIPPI** 



HARVEY WHITLEY

| $\sim$ | N / | 1 | CA  | 1 |
|--------|-----|---|-----|---|
| (7     | IV/ |   | ι.Α |   |









| DROPPED CLUBS: 1                |               | 50 CLUBS OF 111 ADDED 1 OR MORE<br>NEW MEMBERS | GENDER DISTRIBUTION  MALE 1,808 (73.59%) |              |            |
|---------------------------------|---------------|------------------------------------------------|------------------------------------------|--------------|------------|
| DROPPED MEMBERS                 |               |                                                | FEMALE                                   | 649 (26.41%) |            |
| DECEASED  CLUB CANCELLED  OTHER | 9<br>8<br>119 | CLICK HERE FOR HEALTH ASSESSMENT DATA          | FAMILY UNIT MEMBERS HEAD OF HOUSEHOLD    |              | 345<br>170 |
| TOTAL                           | 136           |                                                | NON